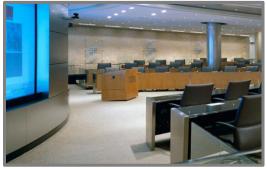

FSC took the initial design and developed a 3D model, allowing the viewer to conduct a virtual walkthrough of the space in four different layouts and multiple color schemes.

By nature this work requires extreme attention to detail and minimal tolerances.